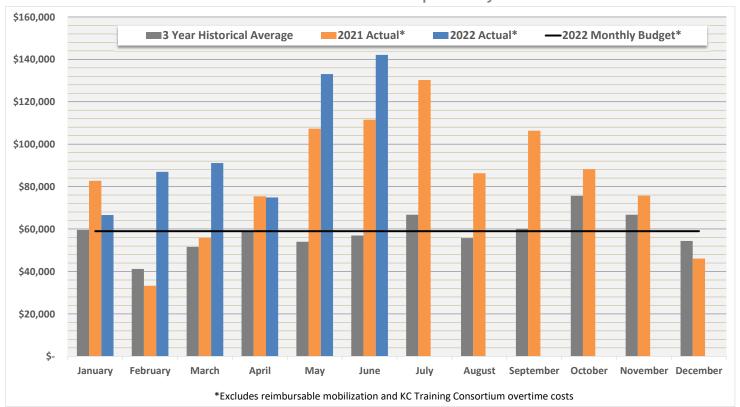

| Paramedic CE                  | 2,472      | 12,886              | 72.4%              | 4,919      |
| Training                      | 6,700      | 29,909              | 30.6%              | 67,981     |
| Union Leave                   | 898        | 5,683               | 69.1%              | 2,542      |
| Vaccine Clinic                | -          | -                   | 0.0%               | 3,140      |
| Subtotal Indirect Staffing    | 60,164     | 202,741             | 69.5%              | 88,959     |
| Total                         | \$ 142,098 | \$ 594,736          | 83.9%              | \$ 113,739 |

<sup>(1)</sup> Excludes \$1,422 in reimbursable KCFTC overtime; (2) Total budget excluding \$99,720 for mobilization is \$708,475

#### Non-Reimbursable Overtime Expenses by Month