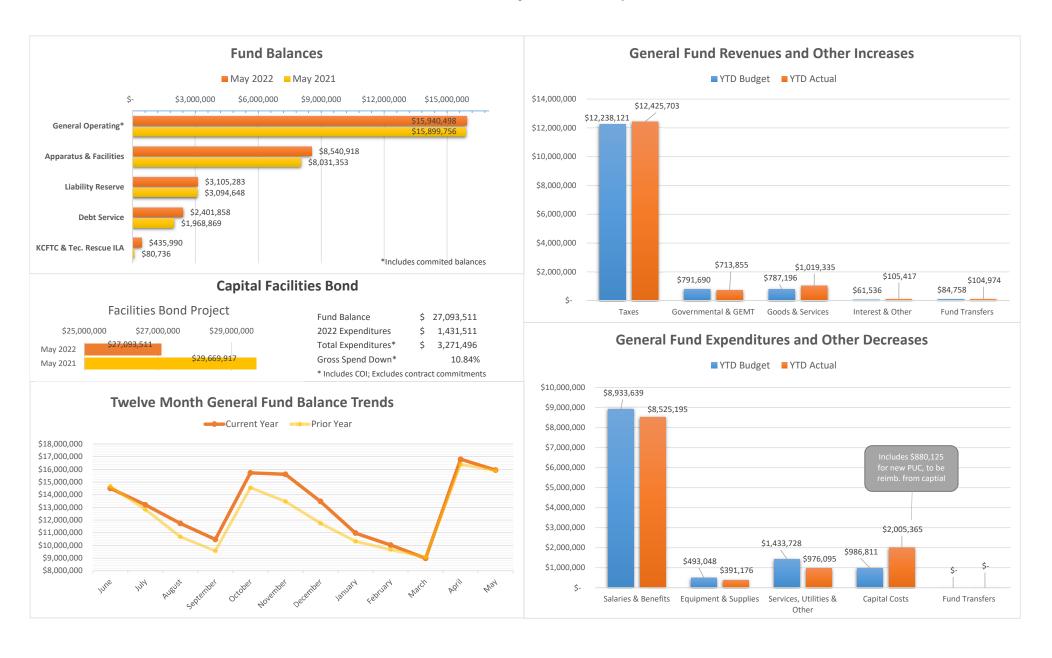

# FINANCIAL REPORT FOR THE FIVE MONTHS ENDING MAY 31, 2022

#### **Report on Financial Position and Budget Variances**

The district ended the five months ending May 2022 with an overall favorable general fund budget variance of \$355,378 or 16.8%. This variance was primarily from significantly lower than expected operating costs and higher than expected tax and mobilization revenues.

#### **ENDING FUND BALANCES**

|                             | Balance    |                   |               |               |
|-----------------------------|------------|-------------------|---------------|---------------|
| Fund Name Designation       |            | May 2022 May 2021 |               | Variance      |
|                             | Assigned / |                   |               |               |
| General Operating           | Unassigned | \$ 15,160,908     | \$ 15,899,756 | \$ (738,848)  |
| General Operating           | Committed  | 779,590           | -             | 779,590       |
| Liability Reserve           | Assigned   | 3,105,283         | 3,094,648     | 10,635        |
| Technical Rescue ILA        | Restricted | 50,281            | 80,736        | (30,455)      |
| Joint Training Consortium   | Restricted | 385,708           | -             | 385,708       |
| Debt Service, Bond          | Restricted | 2,401,858         | 1,968,869     | 432,989       |
| Capital, Bond Projects      | Restricted | 27,093,511        | 29,669,917    | (2,576,406)   |
| Capital, Fire Mitigation    | Restricted | 414,326           | 412,907       | 1,419         |
| Capital, Facilities         | Committed  | 4,777,499         | 4,561,484     | 216,014       |
| Capital, Apparatus & Equip. | Committed  | 3,349,093         | 3,056,961     | 292,132       |
| Total Balance of All Funds  |            | \$57,518,057      | \$ 58,745,278 | \$(1,227,221) |

#### **GENERAL FUND BUDGET VARIANCES**

#### Revenues

Total revenues were favorably over budget by \$405,983 or 1.5% primarily from higher-thanexpected tax receipts, mobilization revenue, and external participant fees from the training academy. The mobilization revenue received in the current year is from activity last year and the large favorable variance should normalize by September.

Tax revenues should normalize by year end as well, but academy participant revenue was not budgeted and will remain favorable during the year. The favorable variance in non-asset related recoveries is due to higher than anticipated time-loss buy-backs.

While total interest earnings are currently \$6,169 or 6.0% under budget projections, interest rates continue and to climb and may exceed budget expectations by year end.

#### **Expenditures**

Overall personnel costs are lower than budgeted by \$408,444 or 1.9% primarily from timing differences in hiring. This favorable variance is partially offset by \$115,280 in higher-than-expected overtime costs as presented in more detail in the Overtime Report.

Total training costs are favorably under budget by \$171,111 or 29.1% due to not using an external recruit academy (\$100,922), combined lower-than-expected operations and administrative training (\$47,805), and lower-than-expected administrative tuition reimbursements (\$10,625).

Professional service costs are favorably under budget by \$107,772 or 12.1% primarily due to lower-than-expected legal services (\$66,000), occupational health contracts (\$15,074), and testing for new hires (\$6,495).

Operating supply costs are favorably under budget primarily from fewer EMS supplies purchased because of an implementation delay in the joint SKFR EMS purchasing project. Repairs and maintenance contracts are \$28,426 or 4.6% unfavorably higher than budget due to the timing of Adobe and UKG/Telestaff licensing renewals.