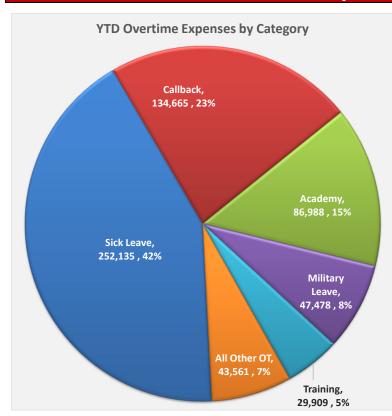

# CENTRAL KITSAP FIRE & RESCUE Overtime Expense Report - June 2022

| Overtime Expenses by Category |            |                     |                    |            |
|-------------------------------|------------|---------------------|--------------------|------------|
|                               | MTD        | YTD                 | %                  | Budget     |
| Overtime Type                 | Actual     | Actual <sup>1</sup> | Spent <sup>2</sup> | Remaining  |
| Bike Team                     | \$ -       |                     | 0.0%               | 7,305      |
| Callback                      | 35,123     | 134,665             | 151.9%             | (46,025)   |
| Holdover                      | 64         | 3,517               | 49.7%              | 3,563      |
| Off Shift Response            | -          | 891                 | 47.8%              | 974        |
| Sick Leave                    | 46,747     | 252,135             | 81.6%              | 56,730     |
| Working Out of Class          | -          | 787                 | 26.1%              | 2,233      |
| Subtotal Direct Staffing      | 81,934     | 391,995             | 94.1%              | 24,780     |
| Academy                       | 42,976     | 86,988              |                    | (86,988)   |
| CPR                           | -          |                     | 0.0%               | 1,240      |
| Community Event               | -          | 500                 | 9.5%               | 4,785      |
| Computer Tech                 | 160        | 3,962               | 77.7%              | 1,138      |
| Day Rate                      | -          | 310                 | 12.8%              | 2,105      |
| HR Holdover                   | -          | 5,961               | 244.8%             | (3,526)    |
| Instructor                    | -          | 1,798               | 20.0%              | 7,207      |
| Meeting                       | 1,061      | 7,266               | 39.4%              | 11,184     |
| Military Leave                | 5,897      | 47,478              | 46.7%              | 54,142     |
| Miscellaneous                 | -          |                     | 0.0%               | 19,090     |
| Paramedic CE                  | 2,472      | 12,886              | 72.4%              | 4,919      |
| Training                      | 6,700      | 29,909              | 30.6%              | 67,981     |
| Union Leave                   | 898        | 5,683               | 69.1%              | 2,542      |
| Vaccine Clinic                | -          | -                   | 0.0%               | 3,140      |
| Subtotal Indirect Staffing    | 60,164     | 202,741             | 69.5%              | 88,959     |
| Total                         | \$ 142,098 | \$ 594,736          | 83.9%              | \$ 113,739 |