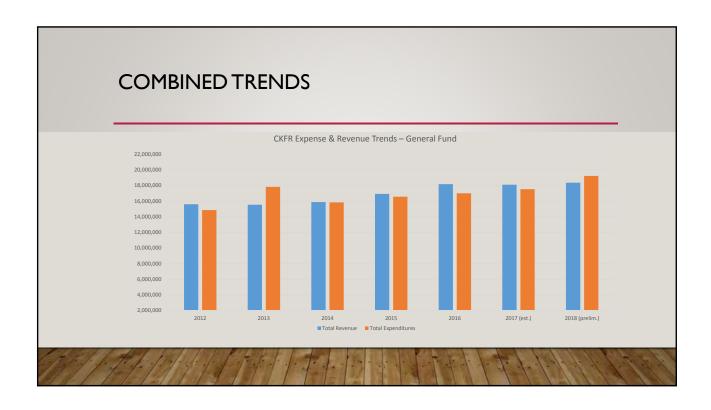

----------------|------------------|--|--|--|
| General Fund                            | \$ 626,000       |  |  |  |
| Bond Project Fund                       | 3,362,000        |  |  |  |
| Capital Facilities                      | 1,579,000        |  |  |  |
| Total                                   | \$ 5,567,000     |  |  |  |

# **CKFR 2017 BUDGETED REVENUES** Nearly 85% of all 2017 Net Budget Revenue Sources \$19,443,919 District Revenue comes from Net Draw on Fund Balance, 1,260,710 , 7% **Property Taxes** • The 2017 budget Charges for Goods & Services, 1,569,255, 8% included a net draw on fund balance of Intergovernmental, 83,290,0% \$1.26M Taxes (Regular, EMS and M&O Levies), 16,397,664, 84% Ambulance 133,000,1% transport fees were \$1.5M or nearly 8% of the 2017 budget