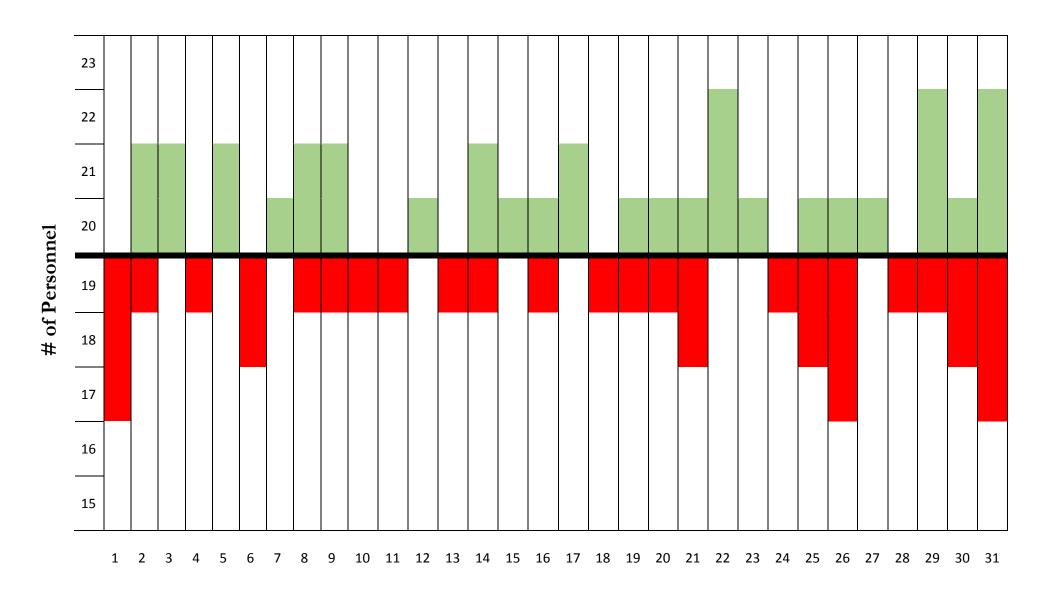

br>594 Capital Expenditures<br>597 Interfund Transfers<br>999 Ending Balance | 0.00<br>0.00<br>0.00<br>0.00 | 0.00<br>575,342.17<br>0.00<br>0.00 | 0.00<br>(575,342.17)<br>0.00<br>0.00  | 0.0%<br>0.0%<br>0.0%<br>0.0% |  |
| Fund Expenditures:                                                                                             | 0.00                         | 575,342.17                         | (575,342.17)                          | 0.0%                         |  |
| Fund Excess/(Deficit):                                                                                         | 0.00                         | 3,213,005.02                       |                                       |                              |  |

# Staffing Levels – July 2017 – Central Kitsap Fire and Rescue



Day of Month



# **Overtime Costs by Month**

# **CENTRAL KITSAP FIRE & RESCUE**

| Month     | 2012          | % Spent | 2013       | % Spent | 2014    | % Spent | 2015       | % Spent | 2016       | % Spent    | 2017    | % Spent | Utilization |
|-----------|---------------|---------|------------|---------|---------|---------|------------|---------|------------|------------|---------|---------|-------------|
| January   | \$<br>72,303  | 10.63%  | \$ 65,710  | 9.26%   | 39,684  | 10.21%  | \$ 37,563  | 9.26%   | \$ 20,458  | 4.26% \$   | 40,283  | 8.06%   | 8.33%       |
| February  | 44,590        | 17.19%  | 62,499     | 18.07%  | 17,587  | 14.73%  | 49,399     | 21.45%  | 16,530     | 9.12%      | 65,381  | 21.13%  | 16.67%      |
| March     | 50,085        | 24.55%  | 75,712