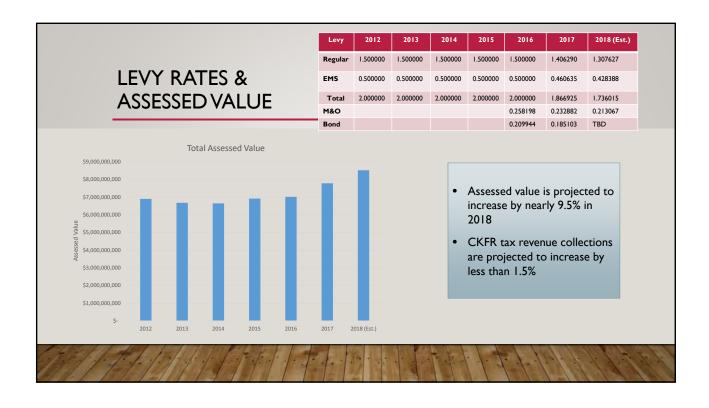

----------------------|------------------|--|--|--|
| General Fund                            | \$ 626,000       |  |  |  |
| Bond Project Fund                       | 3,362,000        |  |  |  |
| Capital Facilities                      | 1,579,000        |  |  |  |
| Total                                   | \$ 5,567,000     |  |  |  |

# **CKFR 2017 BUDGETED REVENUES** Nearly 85% of all 2017 Net Budget Revenue Sources \$19,443,919 District Revenue comes from Net Draw on Fund Balance, 1,260,710 , 7% **Property Taxes** • The 2017 budget Charges for Goods & Services, 1,569,255, 8% included a net draw on fund balance of Intergovernmental, 83,290,0% \$1.26M Taxes (Regular, EMS and M&O Levies), 16,397,664, 84% Ambulance 133,000,1% transport fees were \$1.5M or nearly 8% of the 2017 budget