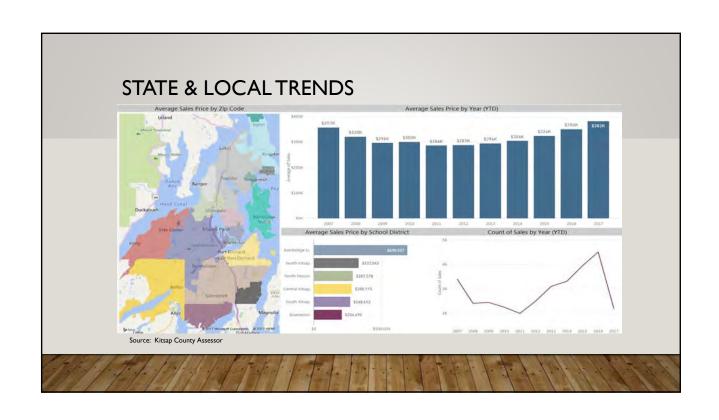

re up by 2.5% Trending up over the past 4 quarters, but still slow
- Mixed purchasing data Home sales continue to rise, but vehicle sales are down
  - Slow to Modest growth in factory production, retailing and heavy construction

\*Source: BLS, WAERFC, keloland.com

# 

# **STATE & LOCAL TRENDS**

#### Most recently....

- Seattle home prices increased by an average of 13.3% year-over-year (YOY)
  - Kitsap County median sale prices increased by 11% YOY to \$321,000
- State unemployment at an all time low of 4.5%
  - Kitsap County unemployment at 5.2%, down from 5.9% last year
  - Nearly 92,000 jobs in Kitsap an all time high
- Seattle area consumer price inflation is at 3.0% well above the national average
  - Biggest driving factor is shelter costs

Source: BLS, WAERFC, KCAO, Kitsap Sun



# **CKFR SNAPSHOT**



#### 2017 Adopted Budget

- \$20,536,000 total general fund budget
  - 10% increase from 2016 and a 28.5% increase since 2014
- 110 Full Time Equivalents (FTE)
- Capital Budget: \$626,000 or 11% from general fund
- \$12,358,000 Operations Budget
  - 60% of entire general fund \$ budget
  - 75% of total FTE budget

2017 Actual (See financial report)

| 2017 Capital Budget<br>Sources of Funds | Budget<br>Amount |  |  |  |
|-----------------------------------------|------------------|--|--|--|
| General Fund                            | \$ 626,000       |  |  |  |
| Bond Project Fund                       | 3,362,000        |  |  |  |
| Capital Facilities                      | 1,579,000        |  |  |  |
| Total                                   | \$ 5,567,000     |