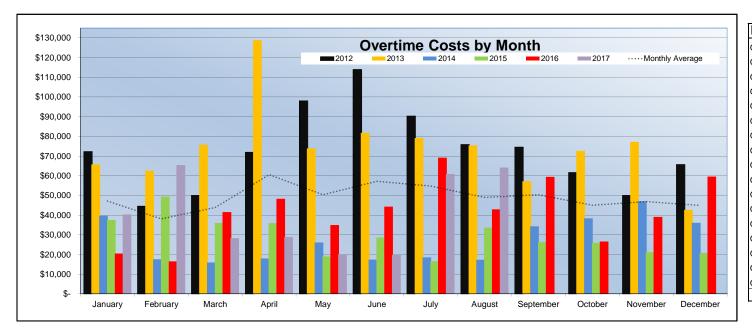

01.72% | 57,230     | 98.68%  | 34,311  | 52.70%  | 26,271     | 69.79%  | 59,367     | 78.58%     | -       | 65.56%  | 75.00%      |
| October   | 61,658        | 110.79% | 72,581     | 108.91% | 38,399  | 62.58%  | 25,870     | 76.17%  | 26,559     | 84.11%     | -       | 65.56%  | 83.33%      |
| November  | 50,025        | 118.14% | 77,176     | 119.79% | 47,094  | 74.69%  | 21,175     | 81.39%  | 39,064     | 92.24%     | -       | 65.56%  | 91.67%      |
| December  | 65,710        | 127.80% | 42,659     | 125.80% | 36,100  | 83.98%  | 20,772     | 86.51%  | 59,602     | 104.64%    | -       | 65.56%  | 100.00%     |
| Total     | \$<br>869,299 | 127.80% | \$ 892,515 | 125.80% | 326,428 | 83.98%  | \$ 350,798 | 86.51%  | \$ 502,793 | 104.64% \$ | 327,802 | 65.56%  |             |



| Detail Breakdown f          | or August:   |
|-----------------------------|--------------|
| Overtime Bike Team          | \$ 2,258.72  |
| Overtime CPR                | -            |
| Overtime Callback           | 24,079.62    |
| Overtime Community Event    | -            |
| Overtime Computer Tech      | 73.88        |
| Overtime Holdover           | 907.44       |
| Overtime Instructor         | 236.40       |
| Overtime Meeting            | 2,509.26     |
| Overtime Military Leave     | -            |
| Overtime Misc               | 223.43       |
| Overtime Off Shift Response | 1,583.89     |
| Overtime PM CE              | -            |
| Overtime Peer Review        | -            |
| Overtime SL Vacancy         | 28,977.12    |
| Overtime Training           | 775.18       |