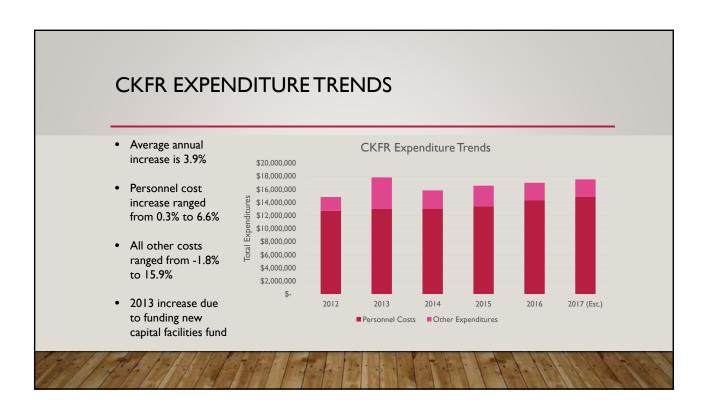

------------------|------------------|--|--|--|
| General Fund                            | \$ 626,000       |  |  |  |
| Bond Project Fund                       | 3,362,000        |  |  |  |
| Capital Facilities                      | 1,579,000        |  |  |  |
| Total                                   | \$ 5,567,000     |  |  |  |

# **CKFR 2017 BUDGETED REVENUES** Nearly 85% of all 2017 Net Budget Revenue Sources \$19,443,919 District Revenue comes from Net Draw on Fund Balance, 1,260,710 , 7% **Property Taxes** • The 2017 budget Charges for Goods & Services, 1,569,255, 8% included a net draw on fund balance of Intergovernmental, 83,290,0% \$1.26M Taxes (Regular, EMS and M&O Levies), 16,397,664, 84% Ambulance 133,000,1% transport fees were \$1.5M or nearly 8% of the 2017 budget