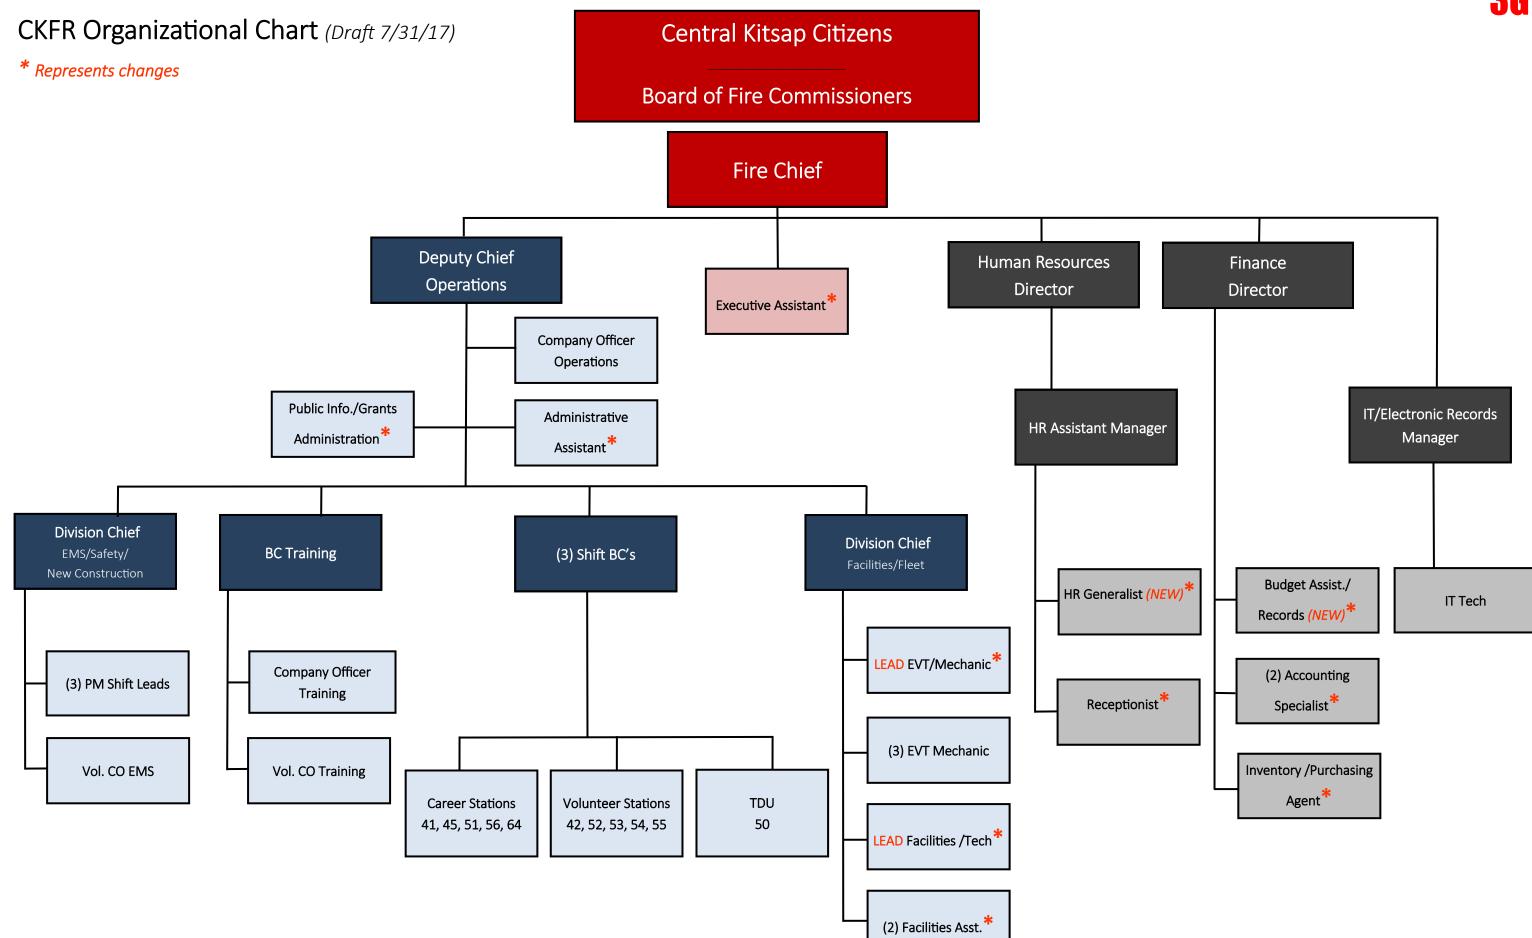

#### 3. DISCUSSION ITEMS

- A. Financial Report Tim Maule
- B. Update on 2018 Budget Process Tim Maule
- C. Update on Marketing & Branding Chief Oliver
- D. Update on Staffing and Overtime Chief Oliver
- E. Surplus Jointly Owned Lift Chief Danskin
- F. Purchase Boat Tow Vehicle (Bond) Chief Sorenson
- G. New Organizational Chart Lindsay Anderson
- H. Economic Summit Meeting Presentation Tim Maule
- 1. Confirm BOC Reps for Economic Summit Meetings Chair West