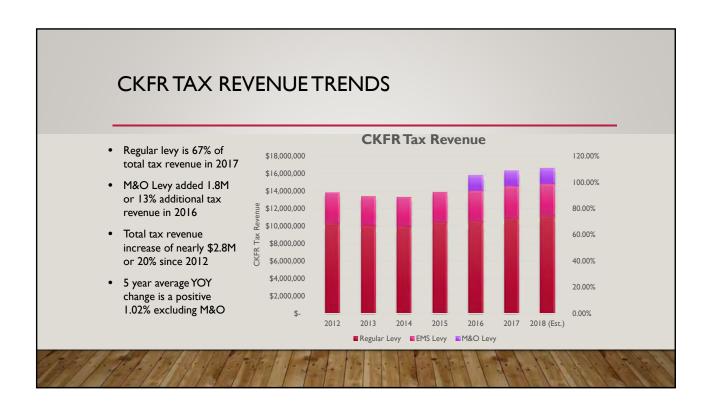

#### Operating Revenue

Total operating revenue is tracking only \$68 thousand or 0.7% behind expectations with the EMS levy causing the largest portion of the unfavorable variance in tax revenue. However, this variance is due to timing of tax payments and will likely normalize during the year. Interest and Other Earnings shows a favorable variance of \$22 thousand or 39% primarily due to higher than expected interest revenue on the general fund account.