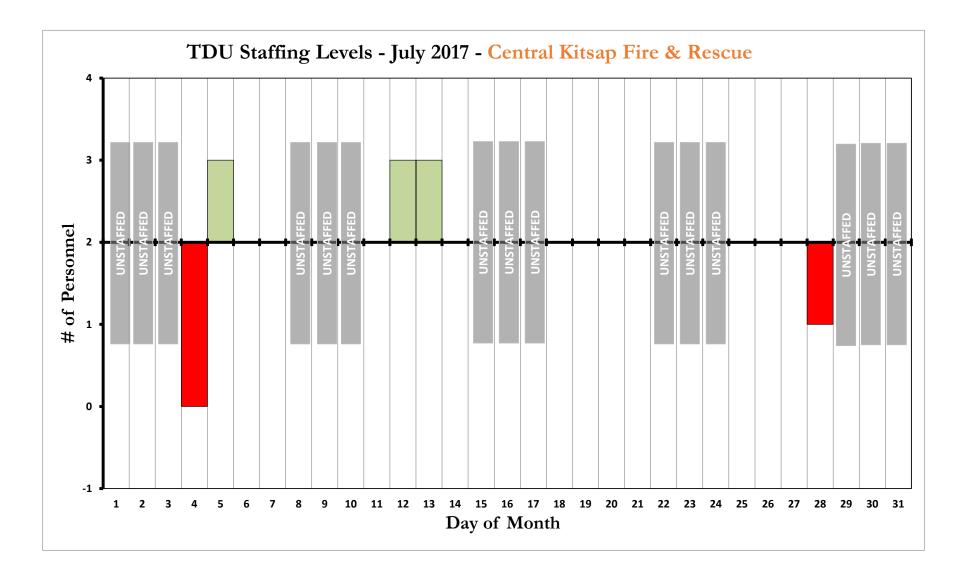

xpenditures<br>597 Interfund Transfers<br>999 Ending Balance | 0.00<br>0.00<br>0.00<br>0.00 | 0.00<br>575,342.17<br>0.00<br>0.00 | 0.00<br>(575,342.17)<br>0.00<br>0.00  | 0.0%<br>0.0%<br>0.0%<br>0.0% |  |
| Fund Expenditures:                                                                                             | 0.00                         | 575,342.17                         | (575,342.17)                          | 0.0%                         |  |
| Fund Excess/(Deficit):                                                                                         | 0.00                         | 3,213,005.02                       |                                       |                              |  |

# Staffing Levels – July 2017 – Central Kitsap Fire and Rescue



Day of Month



# **Overtime Costs by Month**

# **CENTRAL KITSAP FIRE & RESCUE**

| Month     | 2012          | % Spent | 2013       | % Spent | 2014    | % Spent | 2015       | % Spent | 2016       | % Spent    | 2017    | % Spent | Utilization |
|-----------|---------------|---------|------------|---------|---------|---------|------------|---------|------------|------------|---------|---------|-------------|
| January   | \$<br>72,303  | 10.63%  | \$ 65,710  | 9.26%   | 39,684  | 10.21%  | \$ 37,563  | 9.26%   | \$ 20,458  | 4.26% \$   | 40,283  | 8.06%   | 8.33%       |
| February  | 44,590        | 17.19%  | 62,499     | 18.07%  | 17,587  | 14.73%  | 49,399     | 21.45%  | 16,530     | 9.12%      | 65,381  | 21.13%  | 16.67%      |
| March     | 50,085        | 24.55%  | 75,712     | 28.74%  | 15,9