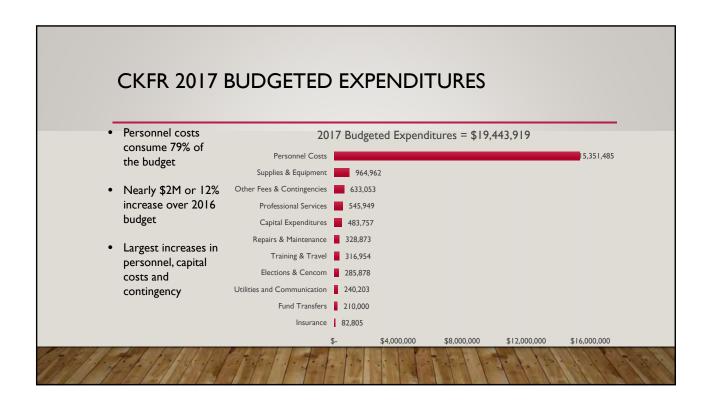

# Operating Expenses

- <u>Salaries and Benefits: \$110,300 or 1.3% Unfavorable Variance</u> This unfavorable variance is primarily due to the retroactive payment for the new uniformed contract and separation and retirement payouts as discussed in the June report. The impacts have been offset somewhat by unfilled positions.
- Office and Operating Supplies: \$125,990 or 27.6% Favorable Variance Due primarily from lower than expected building repair and maintenance supplies (\$57,400), EMS medical supplies (\$19,300), and bunker gear operations (\$17,500). We still expect the maintenance supplies variance to narrow somewhat over the next few months.
- <u>Training and Travel: \$53,800 or 37.6% Favorable Variance</u> This variance is due to lower overall cost than expected for training registrations, travel and tuition reimbursement especially in Operations (\$24,800) and Administration (\$11,300).
- <u>Professional Services: \$91,700 or 27.0% Favorable Variance –</u> The main contributing factors to this variance are lower than expected costs for legal (\$46,200) and shared custodial services (\$12,500).
- Repairs and Maintenance: \$54,700 or 28.7% Favorable Variance This category includes software maintenance contracts. The bulk of the overall variance is primarily from not implementing the software to interface with the hospital.
- Other Fees and Contingency: \$297,600 or 93.4% Favorable Variance This variance is due to the unused operational contingency (\$280,000) and lower than expected costs for printing/marketing/rebranding (\$12,000).
- <u>Elections & Kitsap 911 Contract: \$120,000 or 55.4% Favorable Variance</u> This variance is from the unused amount budgeted for election costs in 2017.